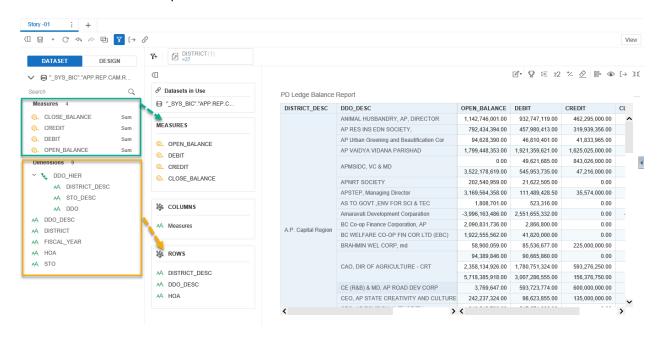

Will get the below screen. Drag n Drop required Measures into MEASURES, Dimensions into ROWS. Table will be rendered as per selection.

Filter: It is a restriction imposed to limit the values displayed.