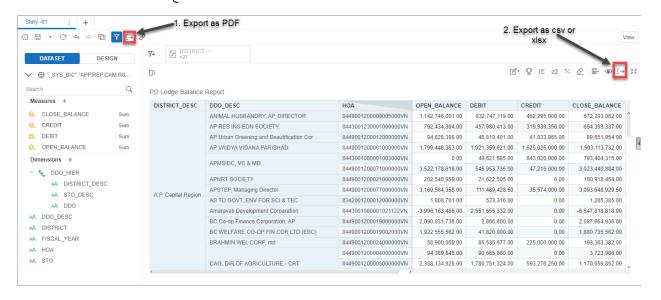

**Export Records:** You can Export data in CSV or Microsoft Excel format to your local system from Lumira Discovery.

Select the Export Records → icon.

The below screens helps you to Export records in csv or xslx format.

Version: 1.0 Page **5** of **7** Copyright/Trademark

Go Ahead with the option you need.

After completion of all the modifications of the report, click view at the top right corner.

**Bookmark:** We can save the modifications done to the report as a Bookmark. Shown in below screens.