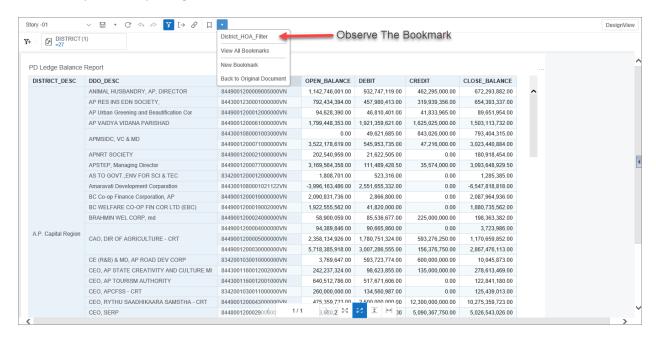

Version: 1.0 Page **5** of **7** Copyright/Trademark

Go Ahead with the option you need.

After completion of all the modifications of the report, click view at the top right corner.

**Bookmark:** We can save the modifications done to the report as a Bookmark. Shown in below screens.

Version: 1.0 Page 6 of 7 Copyright/Trademark

When we open the report again, can see the saved Bookmark.

Version: 1.0 Page 7 of 7 Copyright/Trademark