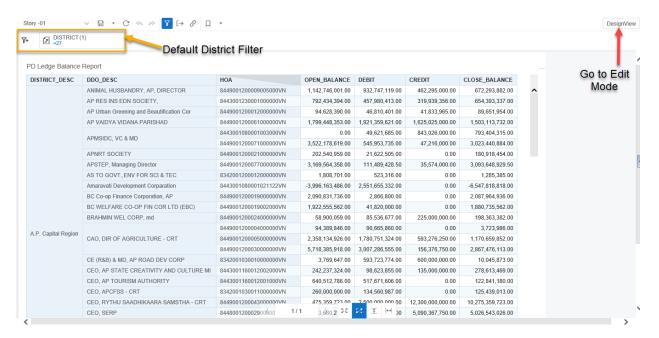

On opening the report, we can see the below Screen.

In the above Screen we can see the District filter to filter the data based on Districts. If we want to modify the report further go to edit mode.

Version: 1.0 Page 2 of 7 Copyright/Trademark