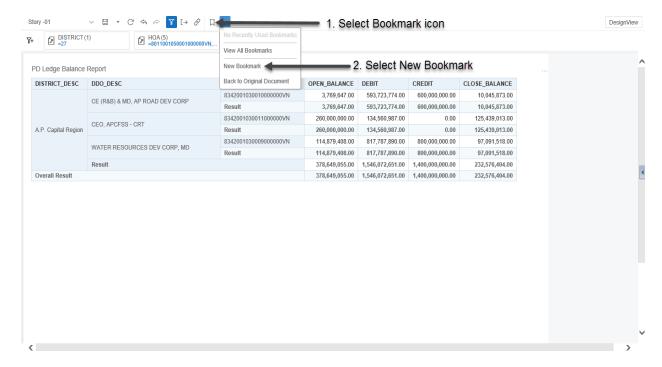

Version: 1.0 Page **5** of **7** Copyright/Trademark

Go Ahead with the option you need.

After completion of all the modifications of the report, click view at the top right corner.

**Bookmark:** We can save the modifications done to the report as a Bookmark. Shown in below screens.