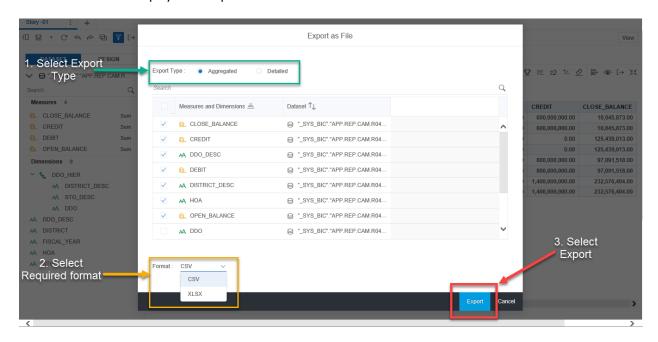

**Export Records:** You can Export data in CSV or Microsoft Excel format to your local system from Lumira Discovery.

Select the Export Records → icon.

The below screens helps you to Export records in csv or xslx format.

Version: 1.0 Page **5** of **7** Copyright/Trademark

Go Ahead with the option you need.

After completion of all the modifications of the report, click view at the top right corner.

**Bookmark:** We can save the modifications done to the report as a Bookmark. Shown in below screens.