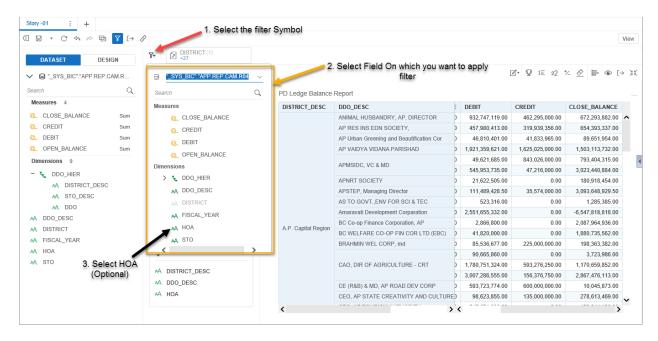

On opening the report, we can see the below Screen.

In the above Screen we can see the District filter to filter the data based on Districts. If we want to modify the report further go to edit mode.

Version: 1.0 Page 2 of 7 Copyright/Trademark

Will get the below screen. Drag n Drop required Measures into MEASURES, Dimensions into ROWS. Table will be rendered as per selection.

Filter: It is a restriction imposed to limit the values displayed.