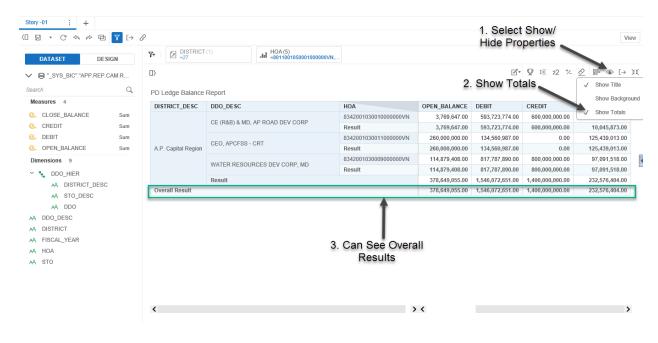

Version: 1.0 Page 3 of 7 Copyright/Trademark

On select of HOA, will get below screen.

<u>Totals:</u> To get a summary of your data, you can add totals for dimensions on the rows or columns of the crosstab.