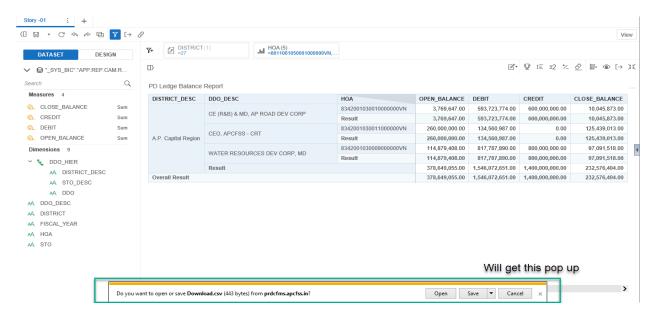

**Export Records:** You can Export data in CSV or Microsoft Excel format to your local system from Lumira Discovery.

Select the Export Records → icon.

The below screens helps you to Export records in csv or xslx format.

Version: 1.0 Page **5** of **7** Copyright/Trademark

Go Ahead with the option you need.

After completion of all the modifications of the report, click view at the top right corner.

**Bookmark:** We can save the modifications done to the report as a Bookmark. Shown in below screens.