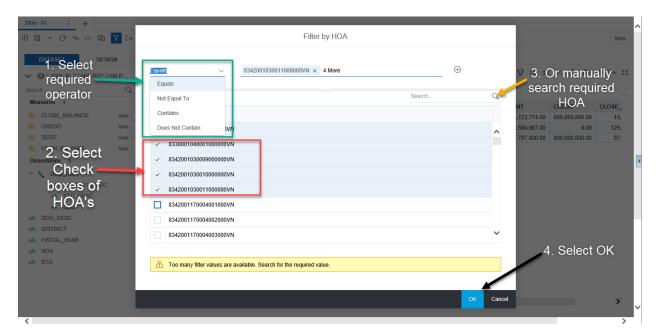

Will get the below screen. Drag n Drop required Measures into MEASURES, Dimensions into ROWS. Table will be rendered as per selection.

Filter: It is a restriction imposed to limit the values displayed.

Version: 1.0 Page 3 of 7 Copyright/Trademark

On select of HOA, will get below screen.

<u>Totals:</u> To get a summary of your data, you can add totals for dimensions on the rows or columns of the crosstab.