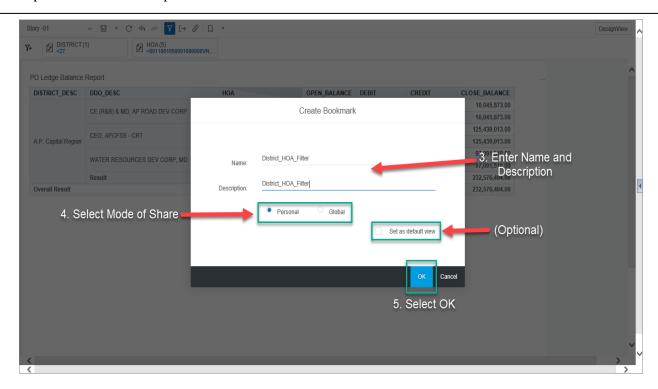

Version: 1.0 Page **5** of **7** Copyright/Trademark

Go Ahead with the option you need.

After completion of all the modifications of the report, click view at the top right corner.

**Bookmark:** We can save the modifications done to the report as a Bookmark. Shown in below screens.